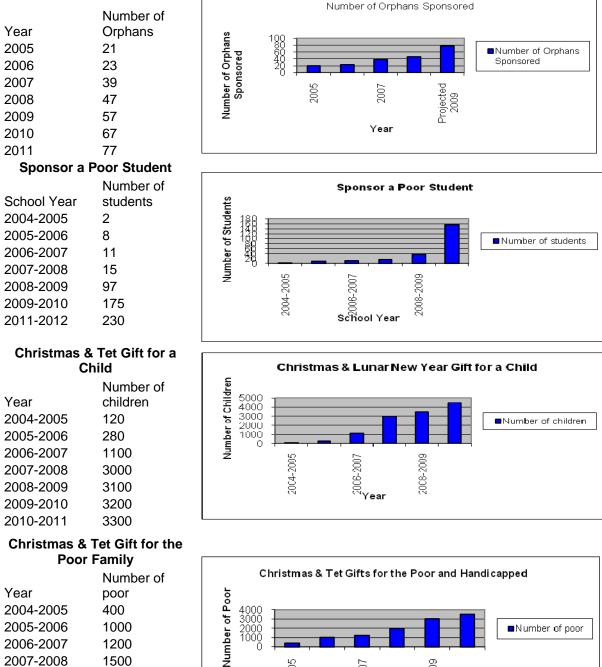

#### Sponsor an Orphan

| Year      | poor |
|-----------|------|
| 2004-2005 | 400  |
| 2005-2006 | 1000 |
| 2006-2007 | 1200 |
| 2007-2008 | 1500 |
| 2008-2009 | 2000 |
| 2010-2011 | 2200 |
| 2011-2012 | 2300 |
|           |      |

2004-2005

2006-2007 **Xear** 

2008-2009

■Number of poor

| House Building for a Poor<br>Family |              |  |
|-------------------------------------|--------------|--|
|                                     | Number of    |  |
| Year                                | Houses Built |  |
| 2006                                | 1            |  |
| 2007                                | 2            |  |
| 2008                                | 3            |  |
| 2009                                | 4            |  |
| 2010                                | 5            |  |
| 2011                                | 7            |  |
| 2012                                |              |  |
| Projected                           | 8            |  |
|                                     |              |  |