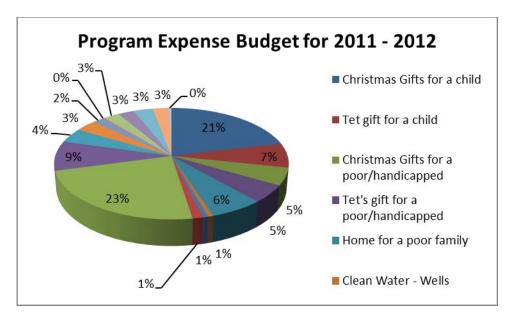

| Program Expense Budget Dec 1st 2011 - Dec. 1st 2012 |                           |             |             |            |
|-----------------------------------------------------|---------------------------|-------------|-------------|------------|
| Program                                             | Execution Plan            | Yearly Cost | Date Needed | Allocation |
| Christmas Gifts for a child                         | 3600 kids at \$7 each     | \$25,200.00 | Dec-11      | 21.25%     |
| Tet gift for a child                                | 1200 kids at \$7 each     | \$8,400.00  | Jan-12      | 7.08%      |
| Christmas Gifts for a                               |                           |             |             |            |
| poor/handicapped                                    | 1500 people at \$5 each   | \$6,000.00  | Dec-11      | 5.53%      |
| Tet's gift for a                                    |                           |             |             |            |
| poor/handicapped                                    | 1500 people at \$5 each   | \$6,000.00  | Jan-12      | 5.53%      |
| Home for a poor family                              | 5 houses                  | \$7,700.00  | Quarterly   | 6.49%      |
| Clean Water - Wells                                 | 2                         | \$750.00    | Mar-12      | 0.66%      |
| Clean Water - Water Basin                           | 2                         | \$750.00    | Mar-12      | 0.66%      |
| Clean Water for a Village -                         |                           |             |             |            |
| System                                              | 1 clean water system      | \$1,500.00  | Apr-12      | 1.2%       |
| Sponsor a poor student                              | 230 kids at \$120/yr/kid  | \$27,600.00 | Dec-11      | 23.27%     |
| Sponsor an orphan                                   | 85 kids at \$120/yr/kid   | \$10,200.00 | Quarterly   | 8.6%       |
| Sponsor a child for                                 |                           |             |             |            |
| Medical Treatment USA                               | Cost for 1 child          | \$5,000.00  | May-12      | 4.2%       |
| Uniform & Summer                                    |                           |             |             |            |
| Outings                                             | 500 children at \$8 each  | \$4,000.00  | Jul-12      | 3.37%      |
| Disaster Relief Effort                              | 200 families at \$10 each | \$2,000.00  | Jan-12      | 1.68%      |
| Trung Thu gifts                                     | 125 children at \$3 each  | \$375.00    | Sept-11     | 0.31%      |
| Orphanage Remodeling                                | 1 orphanage at \$3000     | \$3,000.00  | Aug-12      | 2.53%      |
| School Remodeling                                   | 1 classroom at \$3000     | \$3,000.00  | Aug-12      | 2.53%      |
| Lunch for Poor Students                             | 75 kids, \$4/kid/month    | \$3,600.00  | Quarterly   | 3.03%      |
| Dining Hall for a School                            | \$3000 each               | \$3,000.00  | Sep-12      | 2.53%      |
| Playground for a School                             | \$500 each                | \$500.00    | Sep-12      | 0.42%      |