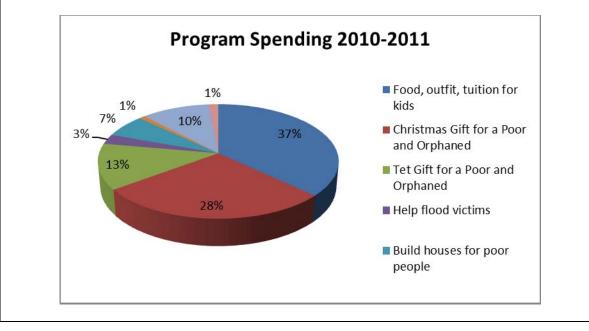

## Program Spending Breakdown - April 01 2010 through 31st March 2011

| Programs Expenses                      | Amount   |
|----------------------------------------|----------|
| Food, outfit, tuition for kids         | \$19,865 |
| Christmas Gift for a Poor and Orphaned | \$15,000 |
| Tet Gift for a Poor and Orphaned       | \$6,955  |
| Help flood victims                     | \$1,500  |
| Build houses for poor people           | \$3,500  |
| Haiti mission                          | \$500    |
| Heart Surgery                          | \$5,640  |
| Others (Clean water system)            | \$800    |
| Total Program Spending 04/2009-03/2010 | \$53,760 |