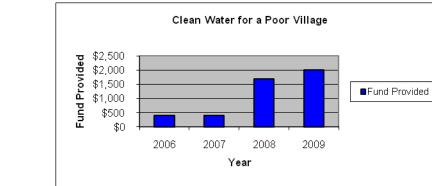

| Quality of Life<br>Improvement |               |  |
|--------------------------------|---------------|--|
| Year                           | Fund Provided |  |
| 2005                           | \$400         |  |
| 2007                           | \$400         |  |
| 2008                           | \$1,700       |  |
| 2009                           | \$2,000       |  |
| 2010                           | \$1200        |  |
| 2011                           | \$2000        |  |