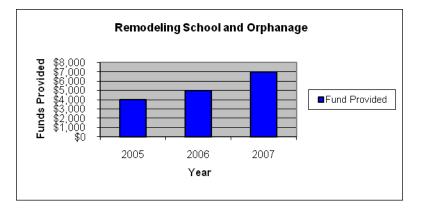

#### School and Orphanage Remodeling

| Year | Fund Provided |
|------|---------------|
| 2005 | \$4,000       |
| 2006 | \$5,000       |
| 2007 | \$7,000       |
| 2008 | 0             |
| 2009 | 0             |
| 2010 | \$1000        |
| 2011 | \$3500        |