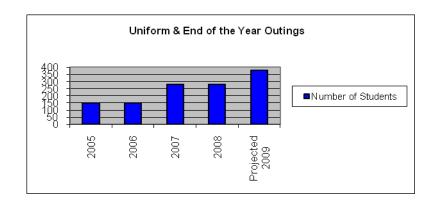

### Uniform & End of the Year Outing Year Number of Students 2005 150 2006 150 2007 280 2008 280 2008 280

350 400

2010

2011