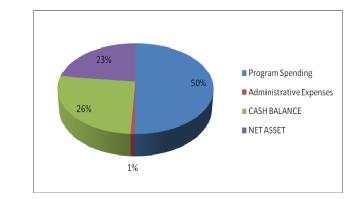

#### MESSENGERS OF LOVE Financial Report 2010-2011 Fiscal Tax Year July 1st 2010 through March 31st 2011

| REVENUE                               | \$56,586.13 |
|---------------------------------------|-------------|
| From Donations                        | \$22,557.28 |
| From Special Events &<br>Fund Raising | \$34,028.85 |
| Program Spending                      | \$53,760    |
| Administrative Expenses               | \$772.73    |
| CASH BALANCE                          | \$28,018.03 |
| NET ASSET                             | \$24,659.20 |