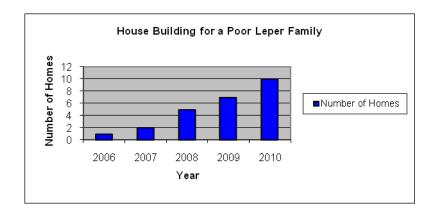

2004-2005

2006-2007 **Xear** 

2008-2009

■Number of poor

| House Building for a Poor<br>Family |              |  |
|-------------------------------------|--------------|--|
|                                     | Number of    |  |
| Year                                | Houses Built |  |
| 2006                                | 1            |  |
| 2007                                | 2            |  |
| 2008                                | 3            |  |
| 2009                                | 4            |  |
| 2010                                | 5            |  |
| 2011                                | 7            |  |
| 2012                                |              |  |
| Projected                           | 8            |  |
|                                     |              |  |